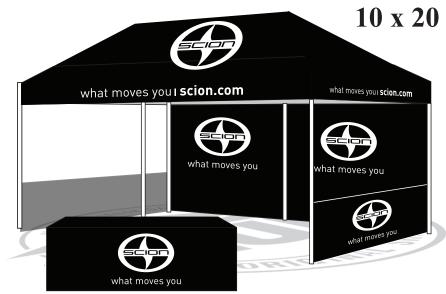

In order to help our dealers promote Scion products, we are now offering a custom  $10' \times 10'$ ,  $10' \times 15'$ , and  $10' \times 10' \times 10'$ 20' instant shelter that can be used for in-store and outdoor promotional events. This top-of-the-line shelter is designed to deliver years of trouble free service and is now available through Scion at a significant discount. Call Larry Boroskin at (951) 779-2322 or email LarryBoroskin@EZUP.com for more details.

## Special Pricing

(Allow 2-3 weeks for delivery)

10'x10' Eclipse™ II Steel frame & Custom Graphics Toyota Top \$ 690.00

10'x10' Eclipse™ II Aluminum frame Upgrade \$ 60.00 10'x20' Eclipse™ II Steel frame & Custom Graphics Toyota logo \$ 980.00

10'x20' Eclipse™ II Aluminum frame Upgrade \$ 120.00

10' Custom Sidewall with Toyota logo \$ 120.00

10' Custom Railskirt (includes hardware) with Toyota logo \$ 120.00

10' Deluxe Roller Bag \$ 80.00

20' Deluxe Roller Bag \$ 110.00