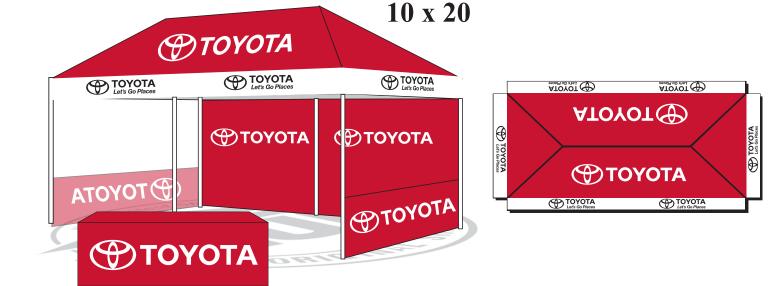

## Special Pricing (Allow 2-3 weeks for delivery)

10′x10′ Eclipse™ II Steel frame & Custom Graphics Toyota Top \$690.00

10'x10' Eclipse™ II Aluminum frame Upgrade \$60.00

10′x20′ Eclipse™ II Steel frame & Custom Graphics Toyota logo \$ 980.00

10'x20' Eclipse™ II Aluminum frame Upgrade \$ 120.00

10' Custom Sidewall with Toyota logo \$ 120.00

 $10^\prime$  Custom Railskirt (includes hardware) with Toyota logo  $\$  120.00

10' Deluxe Roller Bag \$ 80.00