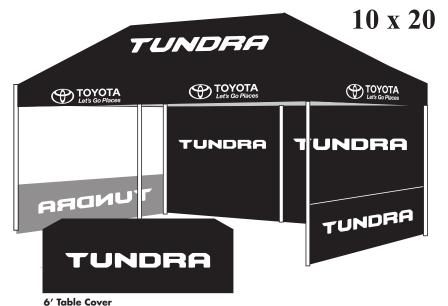

In order to help our dealers promote Toyota products, we are now offering a custom  $10' \times 10'$ ,  $10' \times 15'$ , and  $10' \times 10' \times 10'$ 20' instant shelter that can be used for in-store and outdoor promotional events. This top-of-the-line shelter is designed to deliver years of trouble free service and is now available through Toyota at a significant discount. Call Larry Boroskin at (951) 779-2322 email LarryBoroskin@EZUP.com for more details.

# Special Pricing

(Allow 2-3 weeks for delivery)

10'x10' Eclipse™ II Steel frame & Custom Graphics Toyota Top \$ 690.00

10'x10' Eclipse™ II Aluminum frame Upgrade \$ 60.00 10'x20' Eclipse™ II Steel frame & Custom Graphics Toyota logo \$ 980.00

10'x20' Eclipse™ II Aluminum frame Upgrade \$ 120.00

10' Custom Sidewall with Toyota logo \$ 120.00

10' Custom Railskirt (includes hardware) with Toyota logo \$ 120.00

10' Deluxe Roller Bag \$ 80.00

20' Deluxe Roller Bag \$ 110.00