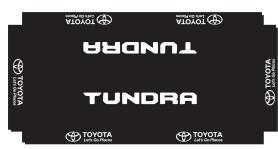

In order to help our dealers promote Toyota products, we are now offering a custom  $10' \times 10'$ ,  $10' \times 15'$ , and  $10' \times 10' \times 10'$ 20' instant shelter that can be used for in-store and outdoor promotional events. This top-of-the-line shelter is designed to deliver years of trouble free service and is now available through Toyota at a significant discount. Call Larry Boroskin at (951) 779-2322 email LarryBoroskin@EZUP.com for more details.





## Round out your shelter package with these great accessories



Sidewall \$110



**Railskirt** \$120



11' \$225 each | 16' \$285 each | 21' \$320 each · Price includes carrying bag, stake, custom branded flag, and pole.



6' Table Cover 6' Vender Table \$165 \$75



### **Director's Chair**

•Short: \$85.00 •Tall: \$95.00

• Price includes your choice of chair size with custom embroidered The Toyota logo (interior or exterior placement)

# Special Pricing

(Allow 2-3 weeks for delivery)

10'x10' Eclipse™ II Steel frame & Custom Graphics Toyota Top \$ 690.00

10'x10' Eclipse™ II Aluminum frame Upgrade \$ 60.00 10'x20' Eclipse™ II Steel frame & Custom Graphics Toyota logo \$ 980.00

10'x20' Eclipse™ II Aluminum frame Upgrade \$ 120.00

10' Custom Sidewall with Toyota logo \$ 120.00